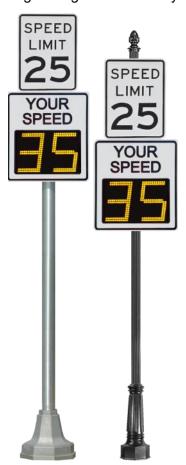

## Safety in a Box™ Package includes:

- > TC-600 solar powered radar speed sign with 13" full matrix LED display
- > 28"W x 33"H YOUR SPEED faceplate with 4" high lettering; available in white, fluorescent yellow/green, and safety orange
- Speed violator alert choices: Slow flash of actual speed; Fast flash of actual speed; SLOW DOWN message; TOO FAST message; Simulated camera flash (optional)
- > 40 watt solar panel with mounting bracket
- > Two 12V 18 amp hour AGM batteries
- > Regulatory speed limit sign (24W" x 30"H) and sign extender bracket set; Choose from 10, 15, 20, 25, 30 or 35 MPH
- > 3/8" aluminum Bashplate™ provides maximum vandal resistance
- > Stainless steel mounting hardware included for poles up to 4.5" OD
- Concrete form for the pole base; includes mounted anchor bolts and rebar; aluminum pole only
- > 12 ft. aluminum pole with breakaway base and pole cap; Optional black decorative pole is available
- Wi-Fi enabled: allows access to program signs from most web enabled devices (Apple, Android, Windows, etc.)
- > StreetSmart traffic data reporting software
- > 2 year warranty on parts and labor, including batteries