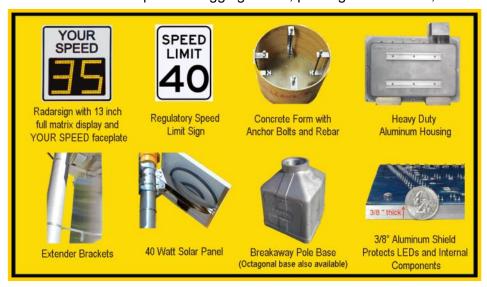

## Safety in a Box™ Package includes:

- > TC-600 solar powered radar speed sign with 13" full matrix LED display
- > 28"W x 33"H YOUR SPEED faceplate with 4" high lettering; available in white, fluorescent yellow/green, and safety orange
- Speed violator alert choices: Slow flash of actual speed; Fast flash of actual speed; SLOW DOWN message; TOO FAST message; Simulated camera flash (optional)
- > 40 watt solar panel with mounting bracket
- > Two 12V 18 amp hour AGM batteries
- > Regulatory speed limit sign (24W" x 30"H) and sign extender bracket set; Choose from 10, 15, 20, 25, 30 or 35 MPH
- > 3/8" aluminum Bashplate™ provides maximum vandal resistance
- > Stainless steel mounting hardware included for poles up to 4.5" OD
- Concrete form for the pole base; includes mounted anchor bolts and rebar; aluminum pole only
- > 12 ft. aluminum pole with breakaway base and pole cap; Optional black decorative pole is available
- Wi-Fi enabled: allows access to program signs from most web enabled devices (Apple, Android, Windows, etc.)
- > StreetSmart traffic data reporting software
- > 2 year warranty on parts and labor, including batteries