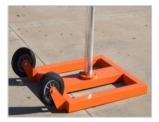

## Features:

- > Available with the TC-400 or TC-600 model
- > Fits into a standard pick-up truck bed
- Powder coated 36"W x 33"D safety orange steel base with four anchor holes ensure stability
- > Your choice of 6 ft. or 8 ft. aluminum pole, 3.5 OD
- > Long-life 10-inch solid wheels
- Fixed Speed Limit sign (optional)
- Interchangeable Speed Limit sign (optional)

## **Ideal for:**

- School Crossings
- Primary Facility Entrance
- Controlled Campus Roads
- Dock Traffic
- Parking Decks
- Multimodal Terminals
- Forklift Traffic

School Zone (shown with TC-600)

One-person operation to tilt and roll to a new location