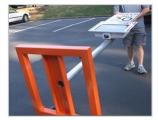

## **Ideal for:**

- School Crossings
- Primary Facility Entrance
- Controlled Campus Roads
- Dock Traffic
- Parking Decks
- Multimodal Terminals
- Forklift Traffic

School Zone (shown with TC-600)

One-person operation to tilt and roll to a new location

Anchor holes for extra stability

Angled wheels ensure stability and easy-tilt when ready to move

Interchangeable Speed Limit Display Option