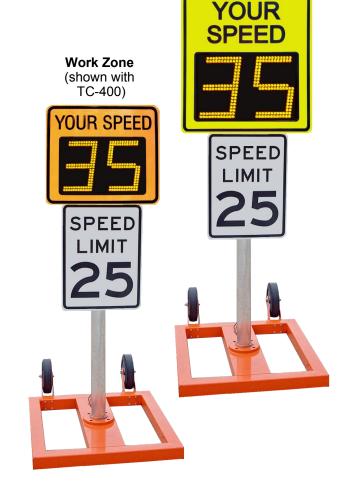

## Mobile Patrol Stand

## Features:

- > Available with the TC-400 or TC-600 model
- > Fits into a standard pick-up truck bed
- Powder coated 36"W x 33"D safety orange steel base with four anchor holes ensure stability
- > Your choice of 6 ft. or 8 ft. aluminum pole, 3.5 OD
- > Long-life 10-inch solid wheels
- Fixed Speed Limit sign (optional)
- Interchangeable Speed Limit sign (optional)

## **Ideal for:**

- School Crossings
- Primary Facility Entrance
- Controlled Campus Roads
- Dock Traffic
- Parking Decks
- Multimodal Terminals
- Forklift Traffic

School Zone (shown with TC-600)

One-person operation to tilt and roll to a new location