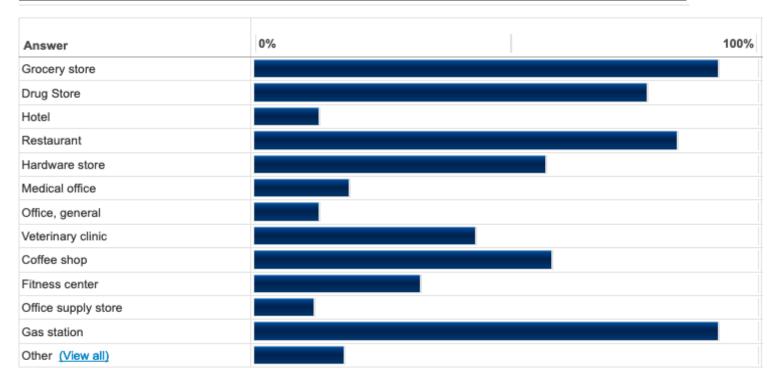

## **COMMUNITY INPUT - Alcoa Highway Redevelopment**

Please identify ALL the business activities that you would use or that you feel would add to the vitality of the commercial area located on Alcoa Highway between Montlake and Maloney Roads.

|                     | Number of Response(s) | Response Ratio |
|---------------------|-----------------------|----------------|
| Grocery store       | 157                   | 92%            |
| Drug Store          | 132                   | 78%            |
| Hotel               | 24                    | 14%            |
| Restaurant          | 143                   | 84.1%          |
| Hardware store      | 97                    | 57%            |
| Medical office      | 35                    | 19.5%          |
| Office, general     | 23                    | 13.4%          |
| Veterinary clinic   | 76                    | 44.5%          |
| Coffee shop         | 100                   | 59%            |
| Fitness center      | 57                    | 33.5%          |
| Office supply store | 20                    | 12%            |
| Gas station         | 157                   | 92%            |
| Other               | 34                    | 20%            |
| Total               | 170                   | 100%           |